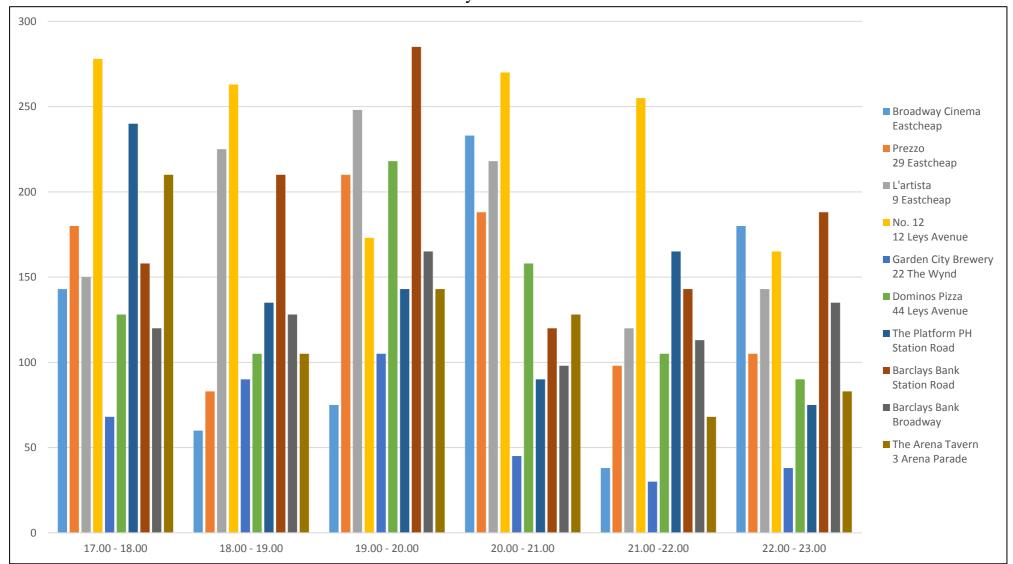

# Hourly Analysis Saturday 17th March 2018

|    |                                 | 17.00 -<br>18.00 | 18.00 -<br>19.00 | 19.00 -<br>20.00 | 20.00 -<br>21.00 | 21.00 -<br>22.00 | 22.00 -<br>23.00 | Daily Total | Hourly<br>Average |
|----|---------------------------------|------------------|------------------|------------------|------------------|------------------|------------------|-------------|-------------------|
| 1  | Broadway Cinema<br>Eastcheap    | 143              | 60               | 75               | 233              | 38               | 180              | 729         | 122               |
| 2  | Prezzo<br>29 Eastcheap          | 180              | 83               | 210              | 188              | 98               | 105              | 864         | 144               |
| 3  | L'artista<br>9 Eastcheap        | 150              | 225              | 248              | 218              | 120              | 143              | 1,104       | 184               |
| 4  | No. 12<br>12 Leys Avenue        | 278              | 263              | 173              | 270              | 255              | 165              | 1,404       | 234               |
| 5  | Garden City Brewery 22 The Wynd | 68               | 90               | 105              | 45               | 30               | 38               | 376         | 63                |
| 6  | Dominos Pizza<br>44 Leys Avenue | 128              | 105              | 218              | 158              | 105              | 90               | 804         | 134               |
| 7  | The Platform PH Station Road    | 240              | 135              | 143              | 90               | 165              | 75               | 848         | 141               |
| 8  | Barclays Bank<br>Station Road   | 158              | 210              | 285              | 120              | 143              | 188              | 1,104       | 184               |
| 9  | Barclays Bank<br>Broadway       | 120              | 128              | 165              | 98               | 113              | 135              | 759         | 127               |
| 10 | The Arena Tavern 3 Arena Parade | 210              | 105              | 143              | 128              | 68               | 83               | 737         | 123               |
|    | Average Footfall                | 168              | 140              | 177              | 155              | 114              | 120              | 873         |                   |

Hourly Analysis Chart Saturday 17th March 2018