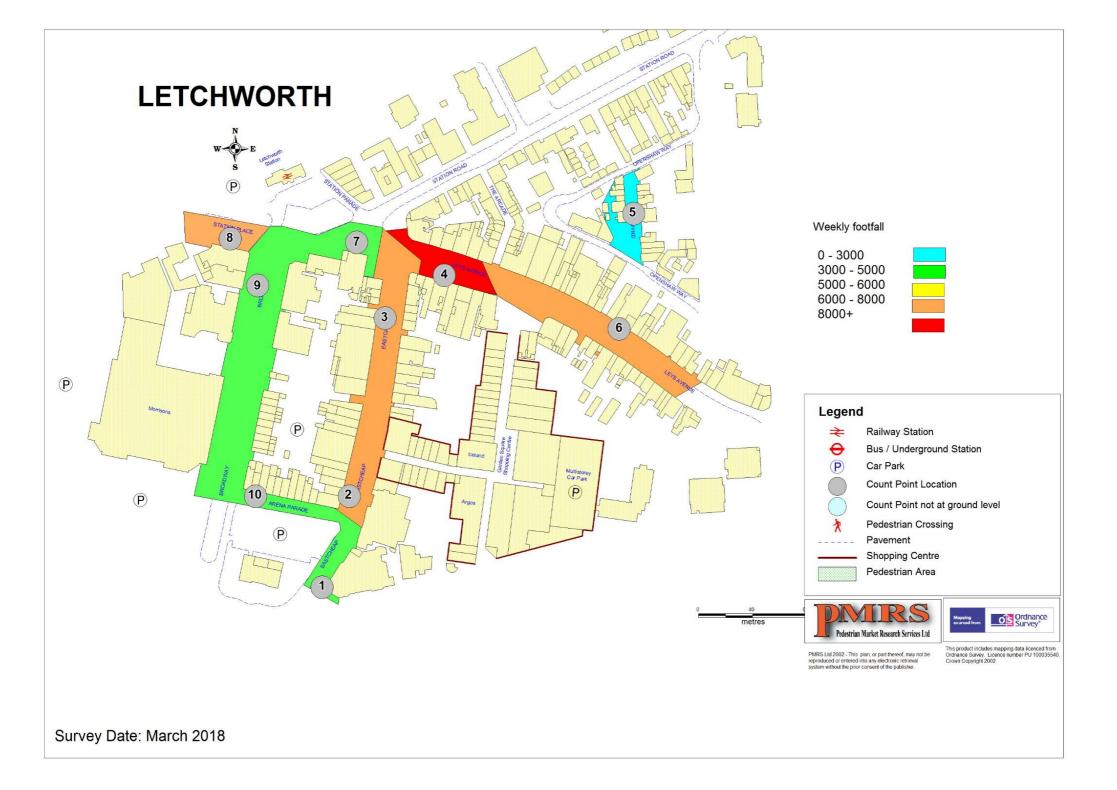

#### **PMRS Limited**

The Glover Centre, 23 Bury Mead Road, Hitchin, Herts SG5 1RP. Tel: 01727 867100 ~ Email: sales@pmrs.co.uk

Summary Evening Weekly Footfall (17.00 - 23.00 hours)

|    |                                     | Friday | Saturday | Estimated Week (Mon - Sat) | Week Index |
|----|-------------------------------------|--------|----------|----------------------------|------------|
| 1  | <b>Broadway Cinema</b> Eastcheap    | 1,262  | 729      | 4,685                      | 82%        |
| 2  | Prezzo<br>29 Eastcheap              | 1,824  | 864      | 6,325                      | 111%       |
| 3  | <b>L'artista</b><br>9 Eastcheap     | 1,975  | 1,104    | 7,245                      | 127%       |
| 4  | No. 12<br>12 Leys Avenue            | 2,642  | 1,404    | 9,520                      | 167%       |
| 5  | Garden City Brewery<br>22 The Wynd  | 421    | 376      | 1,875                      | 33%        |
| 6  | <b>Dominos Pizza</b> 44 Leys Avenue | 1,922  | 804      | 6,414                      | 113%       |
| 7  | The Platform PH Station Road        | 1,157  | 848      | 4,718                      | 83%        |
| 8  | Barclays Bank<br>Station Road       | 1,591  | 1,104    | 6,341                      | 111%       |
| 9  | <b>Barclays Bank</b><br>Broadway    | 1,359  | 759      | 4,984                      | 87%        |
| 10 | The Arena Tavern 3 Arena Parade     | 1,345  | 737      | 4,899                      | 86%        |
|    | Average Footfall                    | 1,550  | 873      | 5,701                      | 100%       |

Week Index - percentage of average weekly flow benchmarked at 100

**LETCHWORTH** 

Summary Evening Footfall Chart (18.00 - 23.00 hours)