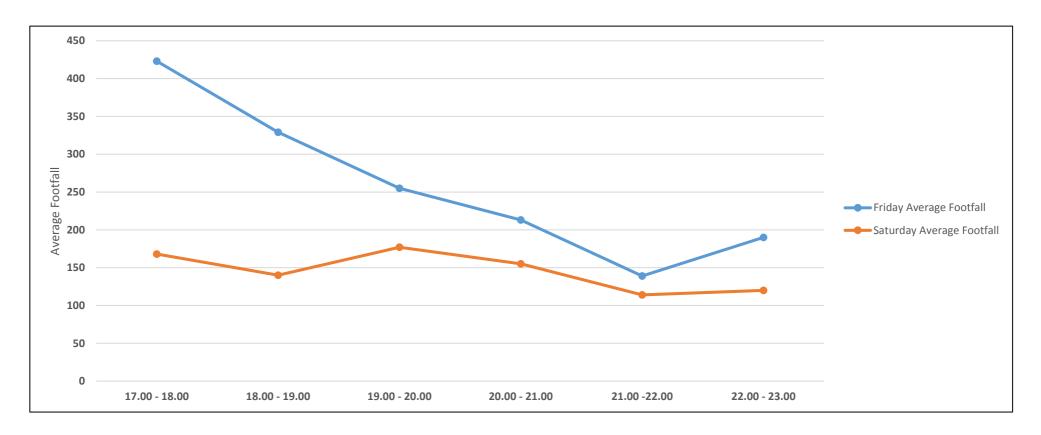

## Average Footfall Analysis - Friday and Saturday

|                           | 17.00 -<br>18.00 | % difference | 18.00 -<br>19.00 | %<br>difference | 19.00 -<br>20.00 | % difference | 20.00 -<br>21.00 | % difference | 21.00 -22.00 | %<br>difference | 22.00 -<br>23.00 |
|---------------------------|------------------|--------------|------------------|-----------------|------------------|--------------|------------------|--------------|--------------|-----------------|------------------|
| Friday Average Footfall   | 423              | -22%         | 329              | -22%            | 255              | -16%         | 213              | -35%         | 139          | +37%            | 190              |
| Saturday Average Footfall | 168              | -17%         | 140              | +26%            | 177              | -12%         | 155              | -26%         | 114          | +5%             | 120              |