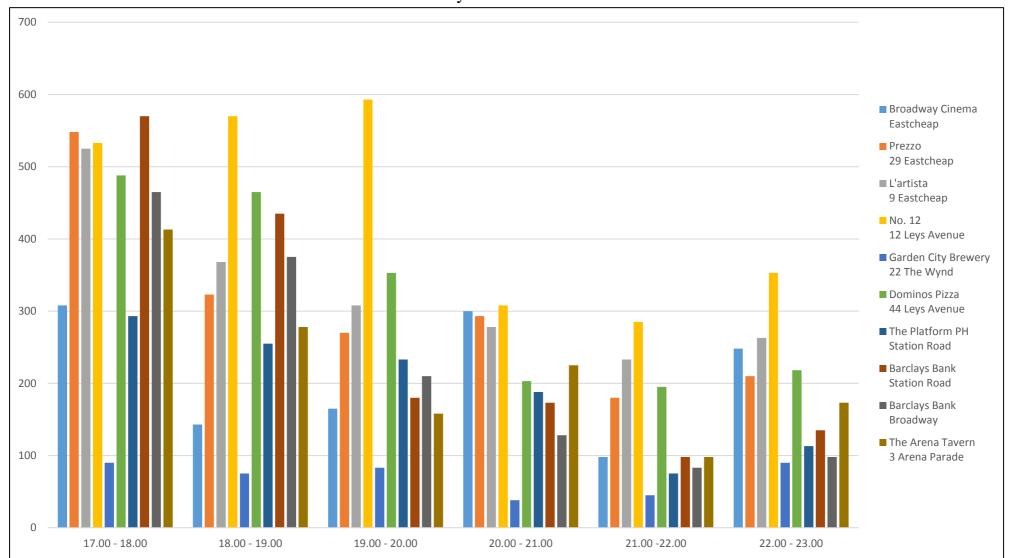

# Hourly Analysis Friday 16th March 2018

|    |                                 | 17.00 -<br>18.00 | 18.00 -<br>19.00 | 19.00 -<br>20.00 | 20.00 -<br>21.00 | 21.00 -<br>22.00 | 22.00 -<br>23.00 | Daily Total | Hourly<br>Average |
|----|---------------------------------|------------------|------------------|------------------|------------------|------------------|------------------|-------------|-------------------|
| 1  | Broadway Cinema Eastcheap       | 308              | 143              | 165              | 300              | 98               | 248              | 1,262       | 210               |
| 2  | <b>Prezzo</b> 29 Eastcheap      | 548              | 323              | 270              | 293              | 180              | 210              | 1,824       | 304               |
| 3  | L'artista<br>9 Eastcheap        | 525              | 368              | 308              | 278              | 233              | 263              | 1,975       | 329               |
| 4  | No. 12<br>12 Leys Avenue        | 533              | 570              | 593              | 308              | 285              | 353              | 2,642       | 440               |
| 5  | Garden City Brewery 22 The Wynd | 90               | 75               | 83               | 38               | 45               | 90               | 421         | 70                |
| 6  | Dominos Pizza<br>44 Leys Avenue | 488              | 465              | 353              | 203              | 195              | 218              | 1,922       | 320               |
| 7  | The Platform PH Station Road    | 293              | 255              | 233              | 188              | 75               | 113              | 1,157       | 193               |
| 8  | Barclays Bank<br>Station Road   | 570              | 435              | 180              | 173              | 98               | 135              | 1,591       | 265               |
| 9  | Barclays Bank<br>Broadway       | 465              | 375              | 210              | 128              | 83               | 98               | 1,359       | 227               |
| 10 | The Arena Tavern 3 Arena Parade | 413              | 278              | 158              | 225              | 98               | 173              | 1,345       | 224               |
|    | Average Footfall                | 423              | 329              | 255              | 213              | 139              | 190              | 1,550       |                   |

Hourly Analysis Chart Friday 16th March 2018