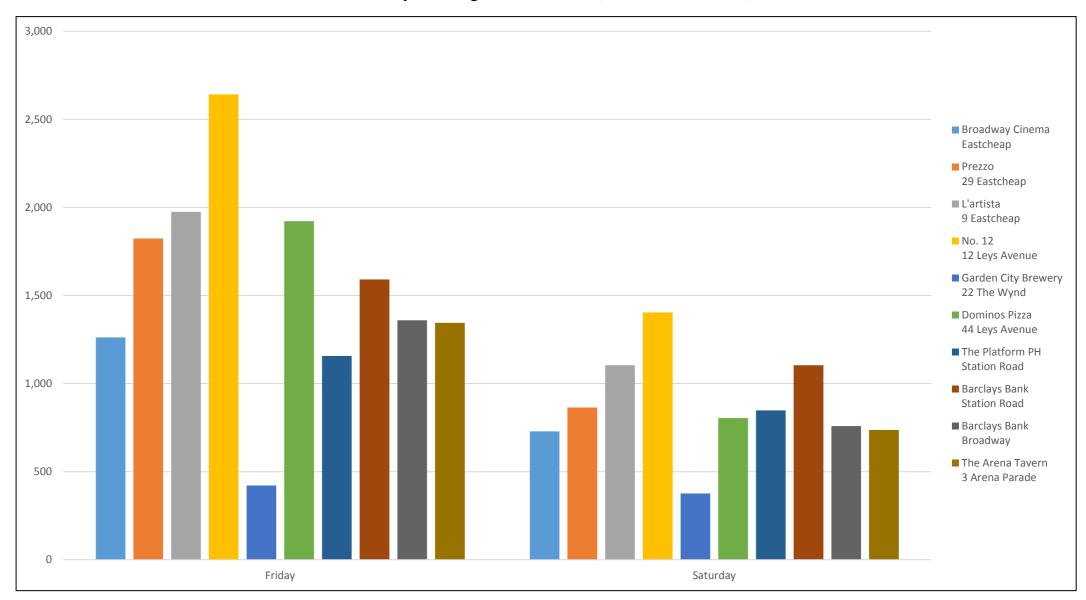

#### **PMRS Limited**

The Glover Centre, 23 Bury Mead Road, Hitchin, Herts SG5 1RP. Tel: 01727 867100 ~ Email: sales@pmrs.co.uk

Summary Evening Weekly Footfall (17.00 - 23.00 hours)

|    |                                     | Friday | Saturday | Estimated Week (Mon - Sat) | Week Index |
|----|-------------------------------------|--------|----------|----------------------------|------------|
| 1  | <b>Broadway Cinema</b> Eastcheap    | 1,262  | 729      | 4,685                      | 82%        |
| 2  | Prezzo<br>29 Eastcheap              | 1,824  | 864      | 6,325                      | 111%       |
| 3  | <b>L'artista</b><br>9 Eastcheap     | 1,975  | 1,104    | 7,245                      | 127%       |
| 4  | No. 12<br>12 Leys Avenue            | 2,642  | 1,404    | 9,520                      | 167%       |
| 5  | Garden City Brewery<br>22 The Wynd  | 421    | 376      | 1,875                      | 33%        |
| 6  | <b>Dominos Pizza</b> 44 Leys Avenue | 1,922  | 804      | 6,414                      | 113%       |
| 7  | The Platform PH Station Road        | 1,157  | 848      | 4,718                      | 83%        |
| 8  | Barclays Bank<br>Station Road       | 1,591  | 1,104    | 6,341                      | 111%       |
| 9  | <b>Barclays Bank</b><br>Broadway    | 1,359  | 759      | 4,984                      | 87%        |
| 10 | The Arena Tavern 3 Arena Parade     | 1,345  | 737      | 4,899                      | 86%        |
|    | Average Footfall                    | 1,550  | 873      | 5,701                      | 100%       |

Week Index - percentage of average weekly flow benchmarked at 100

**LETCHWORTH** 

Summary Evening Footfall Chart (18.00 - 23.00 hours)