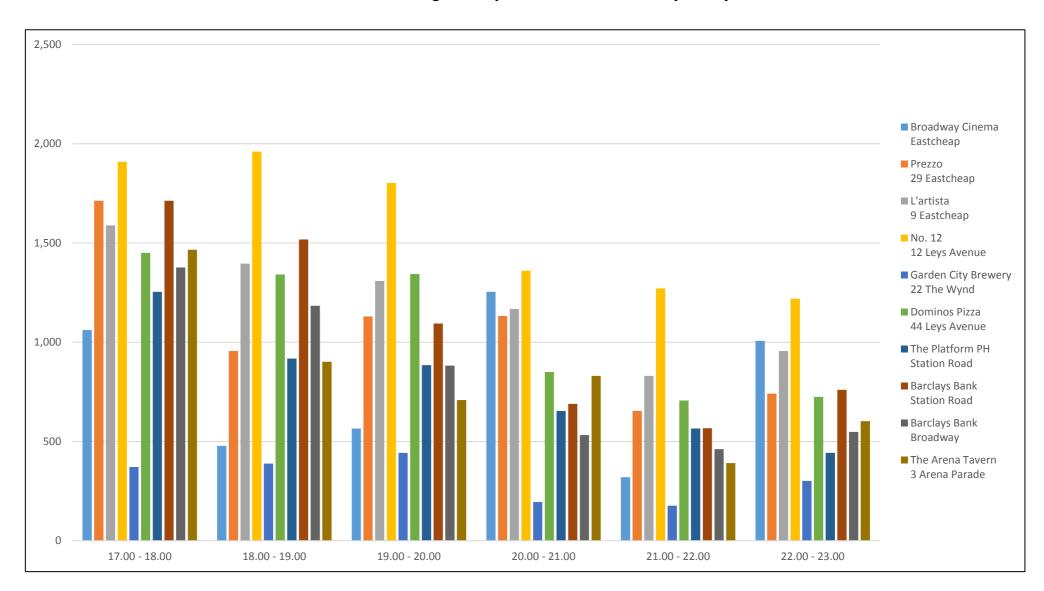

## Estimated Evening Weekly Footfall Hourly Analysis

|    |                                 | 17.00 - 18.00 | 18.00 - 19.00 | 19.00 - 20.00 | 20.00 - 21.00 | 21.00 - 22.00 | 22.00 - 23.00 | Estimated Week (Mon - Sat) |
|----|---------------------------------|---------------|---------------|---------------|---------------|---------------|---------------|----------------------------|
| 1  | Broadway Cinema Eastcheap       | 1,061         | 478           | 565           | 1,254         | 320           | 1,007         | 4,685                      |
| 2  | Prezzo 29 Eastcheap             | 1,713         | 955           | 1,129         | 1,132         | 654           | 741           | 6,325                      |
| 3  | L'artista<br>9 Eastcheap        | 1,588         | 1,395         | 1,308         | 1,167         | 831           | 955           | 7,245                      |
| 4  | No. 12<br>12 Leys Avenue        | 1,908         | 1,960         | 1,802         | 1,360         | 1,271         | 1,219         | 9,520                      |
| 5  | Garden City Brewery 22 The Wynd | 372           | 388           | 442           | 195           | 176           | 301           | 1,875                      |
| 6  | Dominos Pizza<br>44 Leys Avenue | 1,449         | 1,341         | 1,344         | 849           | 706           | 725           | 6,414                      |
| 7  | The Platform PH Station Road    | 1,254         | 918           | 885           | 654           | 565           | 442           | 4,718                      |
| 8  | Barclays Bank<br>Station Road   | 1,713         | 1,518         | 1,094         | 689           | 567           | 760           | 6,341                      |
| 9  | Barclays Bank<br>Broadway       | 1,377         | 1,184         | 882           | 532           | 461           | 548           | 4,984                      |
| 10 | The Arena Tavern 3 Arena Parade | 1,466         | 901           | 708           | 831           | 391           | 602           | 4,899                      |
|    | Average Footfall                | 1,390         | 1,104         | 1,016         | 866           | 594           | 730           | 5,701                      |

## Estimated Evening Weekly Footfall Chart - Hourly Analysis